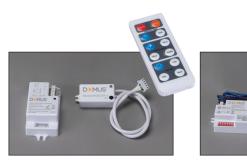

## Diagrams / Additional

Lifespan (hrs): Installation:

50.000hrs

1263mm

Surface mounted or suspended

| Item No.                 | Variant |                |             | CCT  |
|--------------------------|---------|----------------|-------------|------|
|                          | Non-Dim | On/Off Sensor* | Dim Sensor* | CCT  |
| HYDRO-120                | 66017   | 66025          | 66026       | TRIO |
| SENSOR-INT-01-REM        | N/A     | 66090          | 66091       | N/A  |
| *Remote Control Required |         |                |             |      |