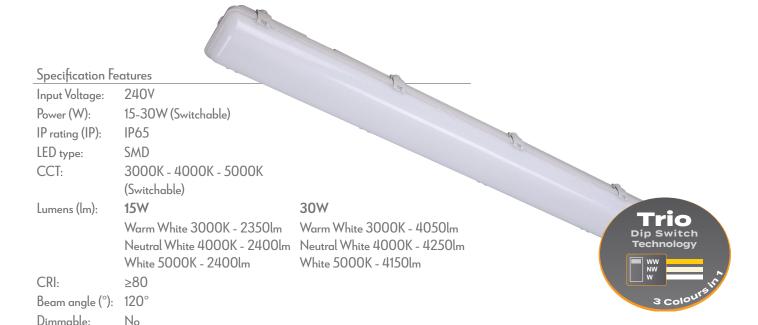

## Description

The HYDRO LED Weatherproof Batten series is a direct replacement to traditional T8 and T5 Fluorescent battens. Custom designed to colour match concrete ceilings, and incorporating a "quick fix" solution to allow for ease and speed of installation. Constructed from high-quality and high impact resistant polycarbonate, with a high transparency frosted polycarbonate diffuser. Available in 600mm and 1200mm lengths, as well as Tricolour switchable: choose between Warm White 3000K, Neutral White 4000K, or White 5000K colour temperatures with the flick of a dip switch.. Suitable for domestic applications such as underground basements, garages, and outdoor areas. Also commercially for underground carparks. Choose between supplied grey plastic clips or attached Stainless Steel clips depending on your installation preference.

## Diagrams / Additional

Lifespan (hrs): Installation:

50.000hrs

1263mm

Surface mounted or suspended

| Item No.                 | Variant |                |             | CCT  |
|--------------------------|---------|----------------|-------------|------|
|                          | Non-Dim | On/Off Sensor* | Dim Sensor* | CCT  |
| HYDRO-120                | 66017   | 66025          | 66026       | TRIO |
| SENSOR-INT-01-REM        | N/A     | 66090          | 66091       | N/A  |
| *Remote Control Required |         |                |             |      |